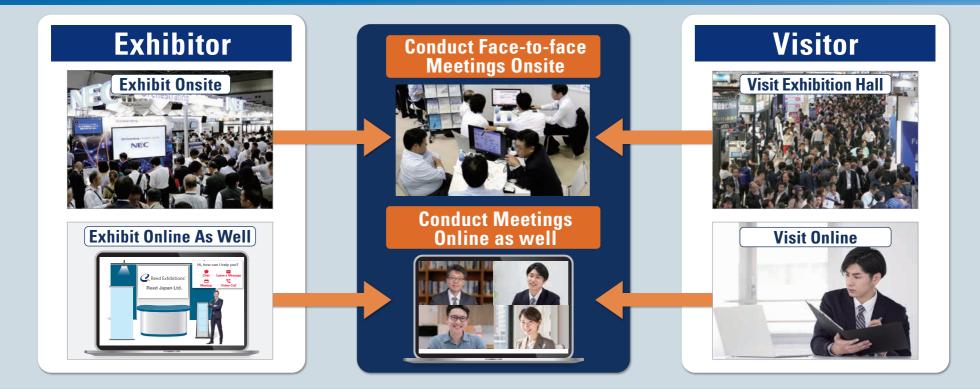

# **Online Meeting Service**

You can Meet Your Potential Customers Onsite and Online as Well

#### **02.** You can Arrange Meetings with Visitors During the Show

- 1. 2 weeks before the show, your virtual booth will be open to visitors and you will start to receive appointment requests from them.
- 2. Exhibitors can fix appointments either onsite or online and manage the meeting schedule by this system.
- 3. You can conduct onsite and online meetings with visitors during the show.